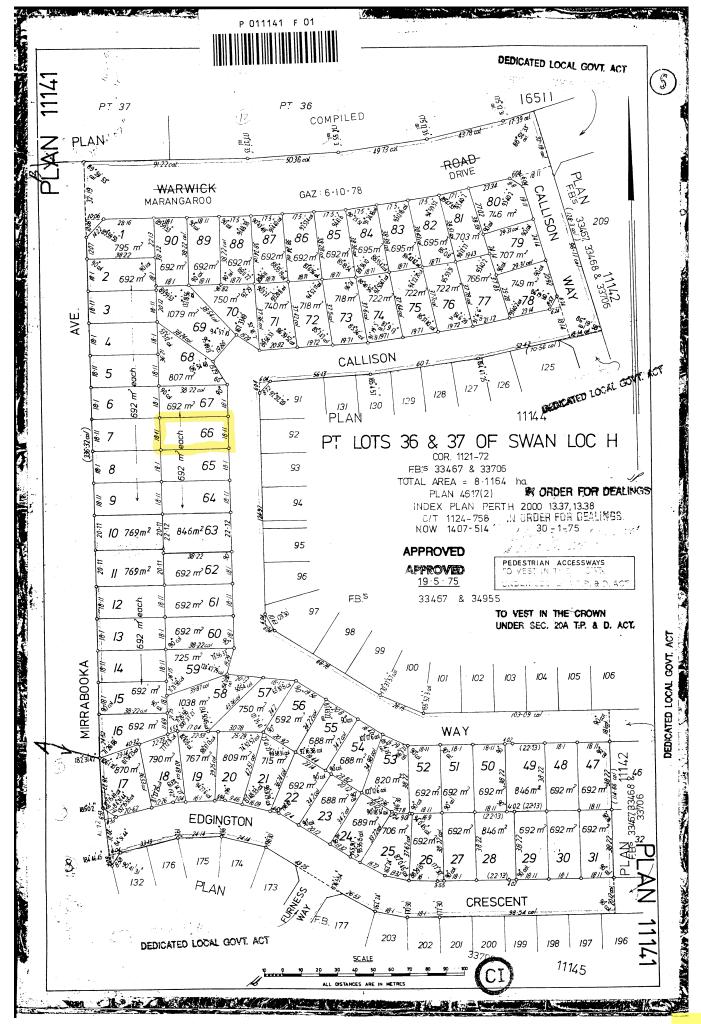

### LAND DESCRIPTION:

LOT 66 ON PLAN 11141

Warning:

SKETCH OF LAND: 1407-565 (66/P11141)

1407-514 PREVIOUS TITLE:

PROPERTY STREET ADDRESS: 72 CALLISON WAY, KOONDOOLA.

LOCAL GOVERNMENT AUTHORITY: CITY OF WANNEROO

**AUSTRALIA** 

1407 565

### ESTATE AND LAND REFERRED TO

Estate in fee simple in portion of Swan Location H and being Lot  $6\,6\,$  on Plan 11141, delineated and coloured green on the map in the Third Schedule hereto.

FIRST SCHEDULE (continued overleaf)

SECOND SCHEDULE (continued overleaf)

NIL

REGISTRAR OF TITLES

THIRD SCHEDULE

|            | WARWICK                                  | RD.                                             |
|------------|------------------------------------------|-------------------------------------------------|
|            | 28·16<br>7 795 m <sup>2</sup> 5<br>38·22 | 20 00 00 00 00 00 00 00 00 00 00 00 00 0        |
|            | ± 2 692 m² ± 38⋅22                       | 18·11 18·71 36·82                               |
| AVE        | 3 692m <sup>2</sup> 38·22                | 2 1079 m <sup>2</sup> 3 750 m <sup>2</sup> 2 71 |
| ٠          | <u>=</u> 4 692 m² <u>=</u><br>38 22      | 1 % 3 6% W                                      |
|            | ± 5 692m²±<br>38·22                      | 807 m <sup>2</sup><br>68 38 22                  |
|            | ± 6 692m²± 38⋅2?                         | 692 m² 67 5 × ×                                 |
| \$         | = 7 692m² = 38·22                        | 692 m <sup>2</sup> 66 = 38.22                   |
| MIRRABOOKA | ± 8 692m³±<br>38.22                      | 692 m <sup>2</sup> 65 ± 38.22                   |
| Σ          | = 9 692m²==<br>38.22                     | 692m² 64 = VOS                                  |
|            | ± 10 692 m² €                            | 692 m² 63 🚡                                     |
|            | PEDESTRIAN                               | ACCEGSWAY                                       |